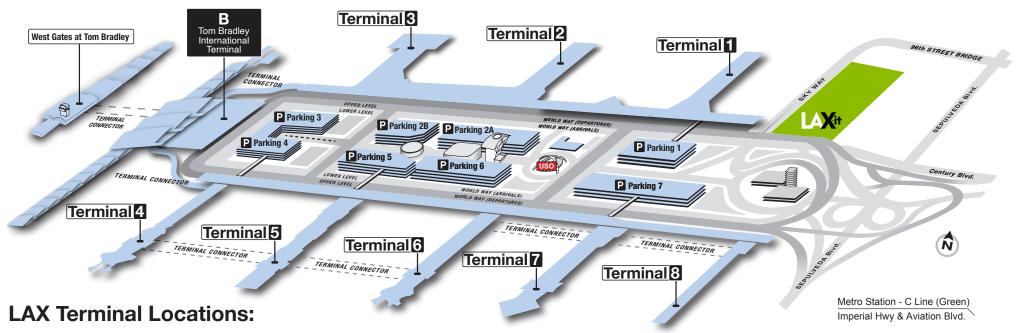

## Airline Location as of May 18, 2023

Aer Lingus (B)

\* Aeromexico (3) (see below) Air Canada (6)

Air China (B)

Air France (B)

Air Premia (B)

Air New Zealand (B)

Air Tahiti Nui (B)

\* Air Transat (1) (see below)

\* Alaska (6)

\* Allegiant (1) (see below) All Nippon Airways (B)

American (4-5) (see below) Asiana (B)

Austrian (B) Avianca (B)

\* Breeze Airways (1) (see

below)

below)

British Airways (B)

Cathay Pacific (B) Cayman Airways (1) (see

China Airlines (B) China Eastern (B) China Southern (B)

\* Condor (1) (see below) Copa (B)

\* Delta (3) (see below)

El Al **(B)** 

Emirates Airlines (B)

EVA Air (B)

Fiji Airways (B)

Finnair (B)

Flair Airlines (B) French Bee (B)

Hainan Airlines (B)

Hawaiian (B)

Horizon (6) Iberia (B)

ITA Airways (B) Japan Airlines (B)

\* JetBlue (5) (see below)

KLM (B) Korean Air (B)

LATAM Airlines (B)

Level (B) LOT Polish (B)

Lufthansa (B)

\* Lynx Air (1) (see below)

\* Norse (1) (see below) Philippine Airlines (B)

QANTAS (B) Qatar Airways (B)

SAS (B)

SAUDIA (B)

Sichuan Airlines (B)

Singapore (B) Southern Airways (6)

Southwest (1) \* Spirit (5) (see below) STARLUX (B)

\* Sun Country (1) (see below) SWISS (B)

Turkish Airlines (B) United/United Express (7-8)

Virgin Atlantic (B)

\* Viva Aerobus (1) (see below) Volaris (B)

\* WestJet (2) (see below) Xiamen Airlines (B) ZIPAIR (B)

- Aeromexico and Delta passengers check-in at Terminal 3: will be bused to Terminal B where international flights depart/arrive
- Air Transat, Allegiant, Breeze Airways, Lynx Air, Sun Country passengers check-in at Terminal 1, will be bused to Terminal B where flights depart/arrive and bused back to Terminal 1 for baggage claim
- Alaska and United international passengers arrive at Terminal 6 and Terminal B; please check with your airline for confirmation.
- American Airlines passengers check in at Terminal 4 and 5: International passengers arrive at Terminal B
- Cayman Airways, Condor, Norse, Viva Aerobus passengers check-in at Terminal 1, will be bused to Terminal B where flights depart/arrive
- JetBlue, Spirit international flights arrive at Terminal B
- WestJet Check-in at Terminal 2, security and depart at Terminal 3